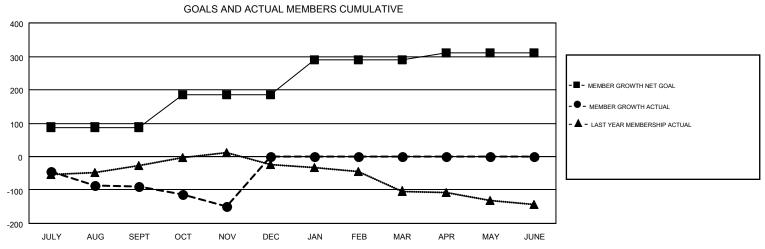

## JOE AL PICONE GMT CA 1 Clubs Members RESULTS FOR 2017-2018 RESULTS FOR 2017-2018 NEW CLUB GOAL NEW CLUBS DROPPED CLUBS MEMBER GROWTH NET MEMBER GROWTH DROPPED QUARTER QUARTER GOAL ACTUAL MEMBERS ACTUAL (including transfers) 2 0 88 188 256 JULY/AUG/SEPT JULY/AUG/SEPT 3 0 0 203 96 157 OCT/NOV/DEC OCT/NOV/DEC 2 0 0 106 0 0 JAN/FEB/MAR JAN/FEB/MAR 0 0 0 21 0 0 APR/MAY/JUNE APR/MAY/JUNE