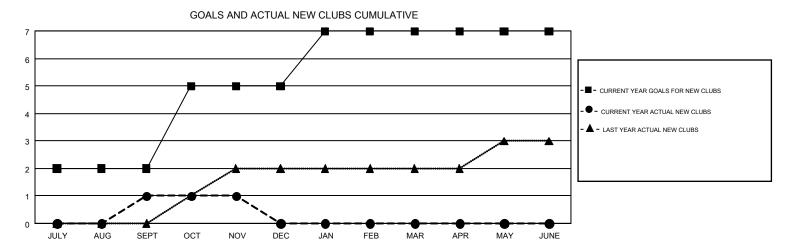

## JOE AL PICONE GMT CA 1 Clubs Members RESULTS FOR 2017-2018 RESULTS FOR 2017-2018 NEW CLUB GOAL NEW CLUBS DROPPED CLUBS MEMBER GROWTH NET MEMBER GROWTH DROPPED QUARTER QUARTER GOAL ACTUAL MEMBERS ACTUAL (including transfers) 2 0 88 188 256 JULY/AUG/SEPT JULY/AUG/SEPT 3 0 0 203 96 157 OCT/NOV/DEC OCT/NOV/DEC 2 0 0 106 0 0 JAN/FEB/MAR JAN/FEB/MAR 0 0 0 21 0 0 APR/MAY/JUNE APR/MAY/JUNE